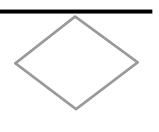

Name: \_\_\_\_\_\_ Class: \_\_\_\_\_

Write the name that best describes each shape. Use each name one time.

| quadrilateral | square | rectangle | parallelogram | rhombus |
|---------------|--------|-----------|---------------|---------|
|               |        |           |               |         |