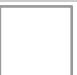

Name: \_\_\_\_\_\_ Class: \_\_\_\_\_

Write the name that best describes each shape. Use each name one time.

| quadrilateral | square | rectangle | parallelogram | rhombus |
|---------------|--------|-----------|---------------|---------|
|               |        |           |               |         |