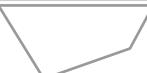

Name: \_\_\_\_\_\_ Class: \_\_\_\_\_

Write the name that best describes each shape. Use each name one time.

| quadrilateral | square | rectangle | parallelogram | rhombus |
|---------------|--------|-----------|---------------|---------|
|               |        |           |               |         |